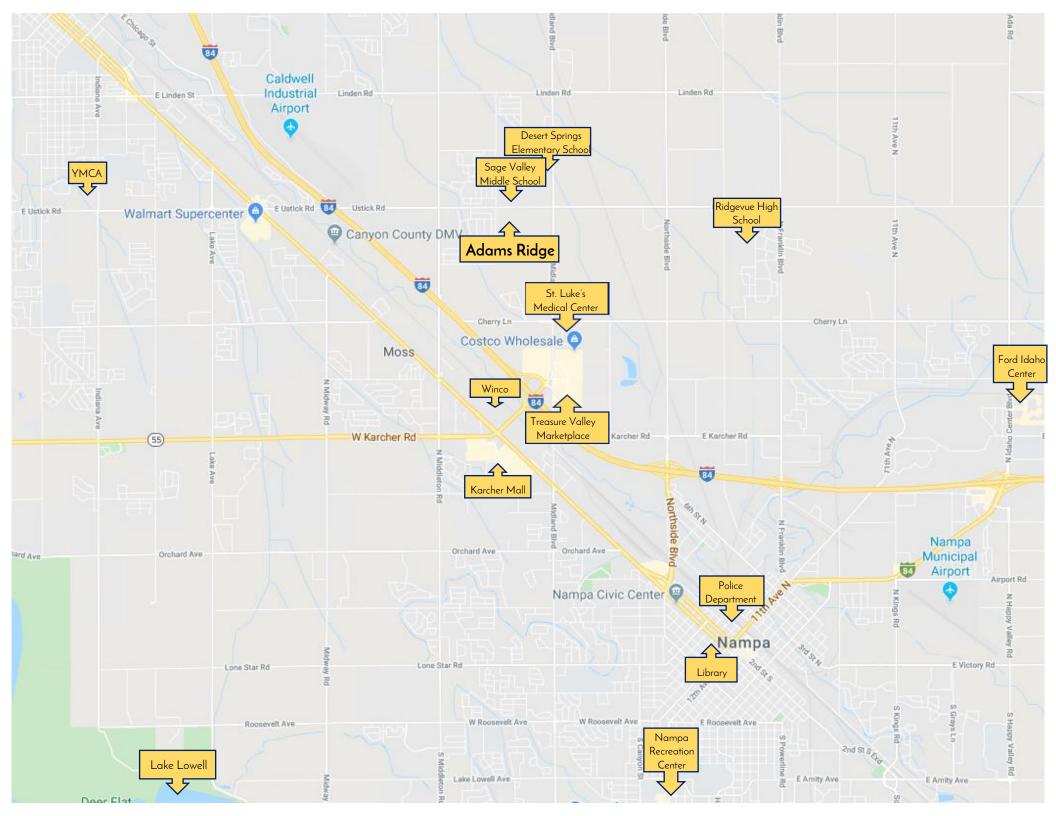

# Nearby Destinations

Shopping

Entertainment

**Amenities** 

## Grocery Store

Walmart - less than 5 minutes

Winco - less than 10 minutes

Albertsons - less than 10 minutes

Fred Meyer - less than 10 minutes

# Retail Stores

Costco - less than 5 minutes

Karcher Mall – approximately 10 minutes

Home Depot - less than 10 minutes

Treasure Valley Marketplace - less than 5 minutes

Hobby Lobby - less than 5 minutes

Sportsman's Warehouse - less than 5 minutes

Target - less than 5 minutes

#### Restaurants

Texas Roadhouse - less than 10 minutes

Red Robin - less than 10 minutes

Cracker Barrel - less than 5 minutes

Wingers - less than 5 minutes

Chick-Fil-A - less than 5 minutes

Olive Garden - less than 5 minutes

#### Golf

Centennial Golf Course - less than 15 minutes

Fairview Golf Course - less than 15 minutes

Redhawk Public Golf Course – less than 15 minutes

Ridgecrest Golf Club - less than 15 minutes

# Hospitals/Urgent Care

St. Luke's Hospital - less than 5 minutes

St. Alphonsus Hospital – less than 15 minutes

St. Alphonsus Urgent Care – less than 10 minutes

Primary Health Urgent Care - less than 10 minutes

### Other

Boise Airport – less than 30 minutes

Boise State University - approximately 30 minutes

NNU - less than 20 minutes

Ford Idaho Center - less than 15 minutes

Lake Lowell - less than 25 minutes